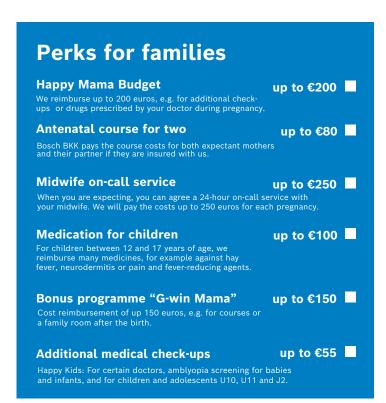

### **Patient support**

Our patient support agents are on hand in the event of illness or should anyone in your family need care.

#### **Online doctor**

24/7 to the online doctor – even on holiday.

#### **Our mission**

If it's possible, we make it happen.

Plus benefits —



#### Calculate your exclusive advantages:

# Money-back tariffs Bonus programme "G-win Flex" up to €300 You have the choice: Get a bonus for your health-conscious behaviour (max €150) or double the amount and get reimbursed for expenses that are included in our cashback catalog. Excess tariff "Option S" up to €350 If you choose "Option S" with the selectable tariff, you may receive a bonus of up to 350 euros if you have not claimed certain benefits from your health insurance provider over the course of a year.







## Total advantage: - Access to online doctor anytime and anywhere - Personal contact person and many digital services - Patient support - GP and specialist programme - Digital midwife consultation "Keleya" - Happy Kids telemedicine for chronic and rare diseases - "Im Blick" online magazine - Bosch BKK-app